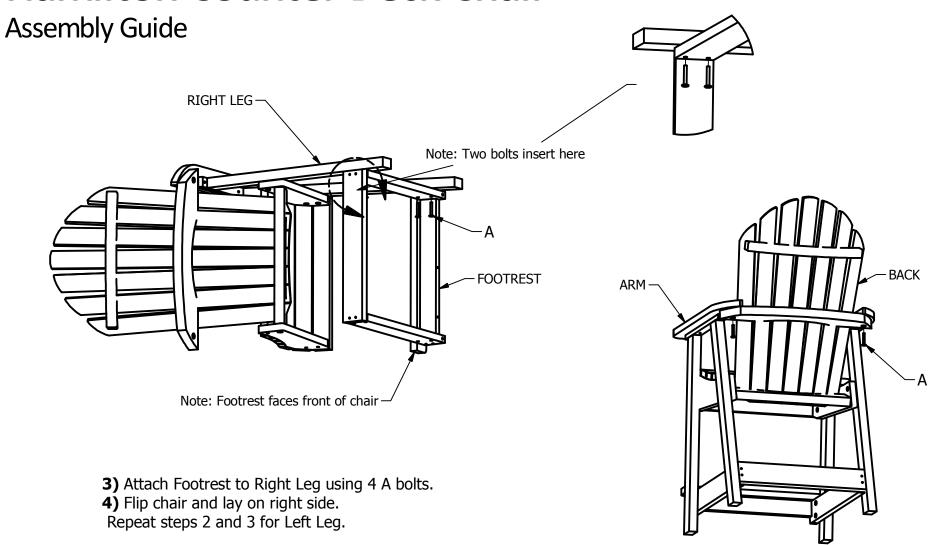

# **Hamilton Counter Deck Chair**

- 5) Attach arms to the back using 2 A bolts.
- **6)** Tighten all bolts. Enjoy your *highwood*® chair!

For information on Care and Cleaning or to register your *highwood*® product, please visit www.highwood-usa.com.