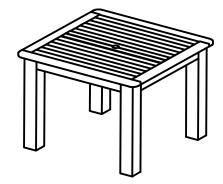

# Lehigh, Weatherly, or Adirondack Collection Rectangular, Square, or Sideboard Tables Assembly Guide

- AD-DTB25/AD-CTB25 - 22x54 Sideboard or Counter Height Sideboard Table

- AD-DTB44/AD-CTB44 - 42x42 Square Dining or Counter Height Dining Table

- AD-DTB37/AD-CTB37 Rectangular 36x72 Dining or Counter Height Dining Table
- AD-DTB47/AD-CTB47 Rectangular 42x72 Dining or Counter Height Dining Table
- AD-DTB48/AD-CTB48 Rectangular 42x84 Dining or Counter Height Dining Table

This assembly guide applies to all tables displayed above!

# Lehigh, Weatherly, or Adirondack Collection Rectangular, Square, or Sideboard Tables Assembly Guide

**1)** Place the table top upside down on a soft surface.

- 2) Attach leg with 2 A bolts.
- 3) Repeat for each leq.
- **4)** Securely tighten all bolts, but do not over tighten.
- **5)** If installing an umbrella, insert Umbrella Grommet B into center hole.