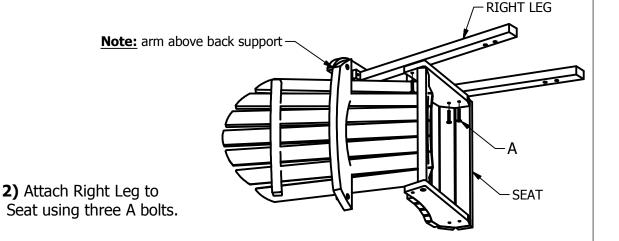

All AD-DTB/AD-CTB

**Adirondack Collection** 

**Hamilton Counter Deck Chair** 

**Assembly Guide** 

**1)** Insert an A bolt into lower hole to on each side attach Seat to Back. Make sure the back is fully upright. Make bolts snug, but do not overtighten.