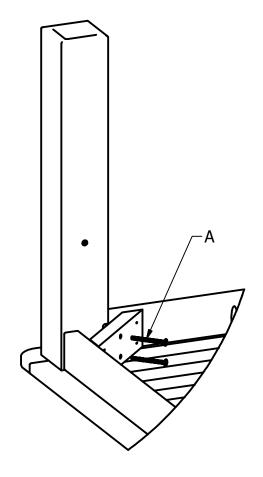

# X8 1/4"-20 x 3" Bolt B 2" Umbrella Grommet

**HARDWARE** 

# Lehigh, Weatherly, or Adirondack Collection Rectangular, Square, or Sideboard Tables Assembly Guide

**1)** Place the table top upside down on a soft surface.

- 2) Attach leg with 2 A bolts.
- 3) Repeat for each leq.
- **4)** Securely tighten all bolts, but do not over tighten.
- **5)** If installing an umbrella, insert Umbrella Grommet B into center hole.