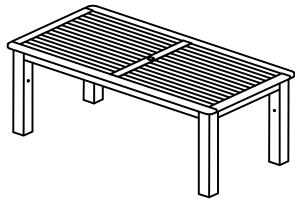

# Lehigh, Weatherly, or Adirondack Collection Rectangular, Square, or Sideboard Tables Assembly Guide

- AD-DTB25/AD-CTB25 - 22x54 Sideboard or Counter Height Sideboard Table

- AD-DTB44/AD-CTB44 - 42x42 Square Dining or Counter Height Dining Table

- AD-DTB37/AD-CTB37 Rectangular 36x72 Dining or Counter Height Dining Table
- AD-DTB47/AD-CTB47 Rectangular 42x72 Dining or Counter Height Dining Table
- AD-DTB48/AD-CTB48 Rectangular 42x84 Dining or Counter Height Dining Table

This assembly guide applies to all tables displayed above!

# Lehigh, Weatherly, or Adirondack Collection Rectangular, Square, or Sideboard Tables Assembly Guide

**1)** Place the table top upside down on a soft surface.

- 2) Attach leg with 2 A bolts.
- 3) Repeat for each leq.
- **4)** Securely tighten all bolts, but do not over tighten.
- **5)** If installing an umbrella, insert Umbrella Grommet B into center hole.