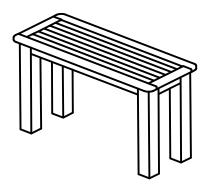

# Lehigh, Weatherly, or Adirondack Collection Rectangular, Square, or Sideboard Tables Assembly Guide

- AD-DTB25/AD-CTB25 - 22x54 Sideboard or Counter Height Sideboard Table

- AD-DTB44/AD-CTB44 - 42x42 Square Dining or Counter Height Dining Table

- AD-DTB37/AD-CTB37 Rectangular 36x72 Dining or Counter Height Dining Table
- AD-DTB47/AD-CTB47 Rectangular 42x72 Dining or Counter Height Dining Table
- AD-DTB48/AD-CTB48 Rectangular 42x84 Dining or Counter Height Dining Table

This assembly guide applies to all tables displayed above!

# Lehigh, Weatherly, or Adirondack Collection Rectangular, Square, or Sideboard Tables Assembly Guide

**1)** Place the table top upside down on a soft surface.

- 2) Attach leg with 2 A bolts.
- 3) Repeat for each leq.
- **4)** Securely tighten all bolts, but do not over tighten.
- **5)** If installing an umbrella, insert Umbrella Grommet B into center hole.